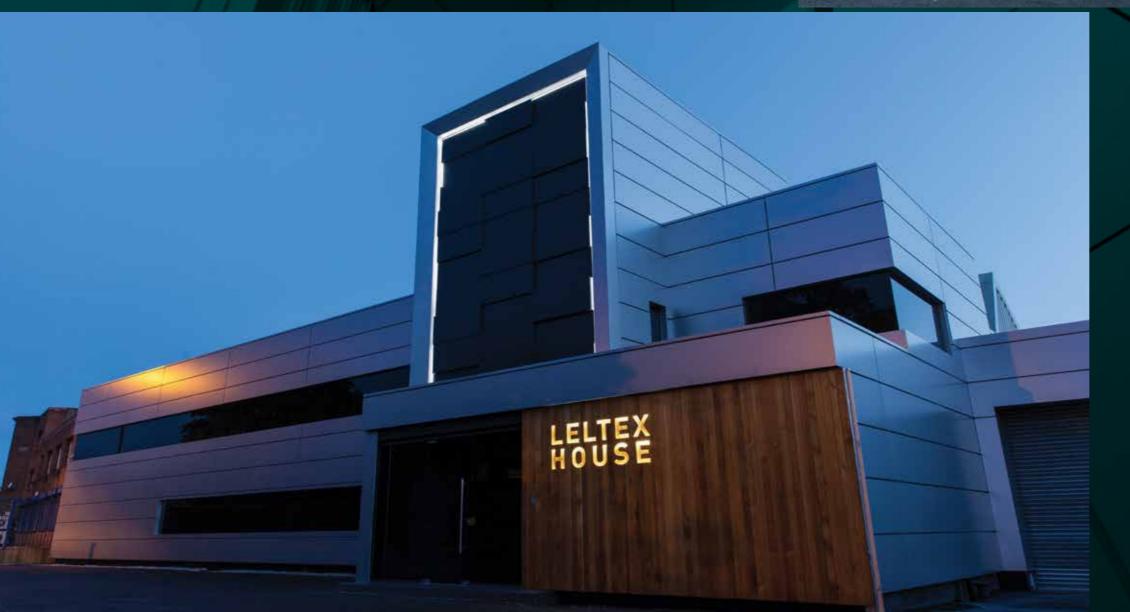

## **PROJECT DETAILS**

This two-storey office and warehouse complex in South Manchester is benefiting from a building envelope transformation.

The finished building incorporates new silver metallic and anthracite grey ALUCOBOND® cladding with tinted glass windows, hardwood cedar panelling and LED profile signage and lighting.

The rainscreen cladding gives the building a modern look that will give a positive, lasting first impression.

LOCATION: South Manchester

SYSTEM: Through Fix/Hung

MATERIALS: ALUCOBOND® PLUS Cedar

COLOURS: Silver Metallic Anthracite Grey

SIGNAGE: LED Profile Lighting & 3D Signage