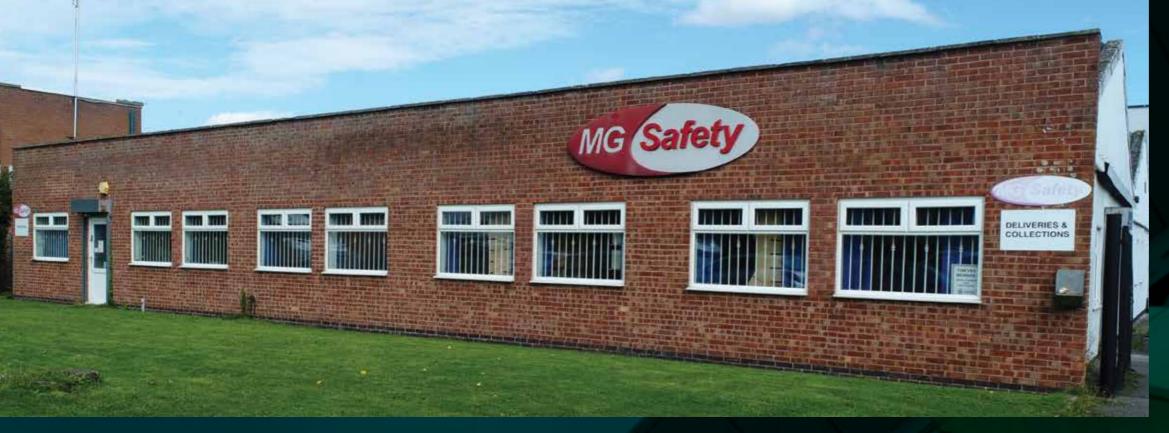

## **PROJECT DETAILS**

MG Safety is a well-established distributor of PPE and industrial workwear products based in Bingham, Nottinghamshire.

They approached us to modernise their office and warehousing facility, which was looking tired and outdated.

Using ALUCOBOND® PLUS with Silver Metallic finish, we gave the entire building a full rainscreen cladding envelope.

LOCATION: Nottinghamshire

> SYSTEM: Through Fix

MATERIALS: ALUCOBOND® PLUS

COLOURS: Silver Metallic

SIGNAGE: Illuminated 3D Logo / Illuminated Freestanding Monolith