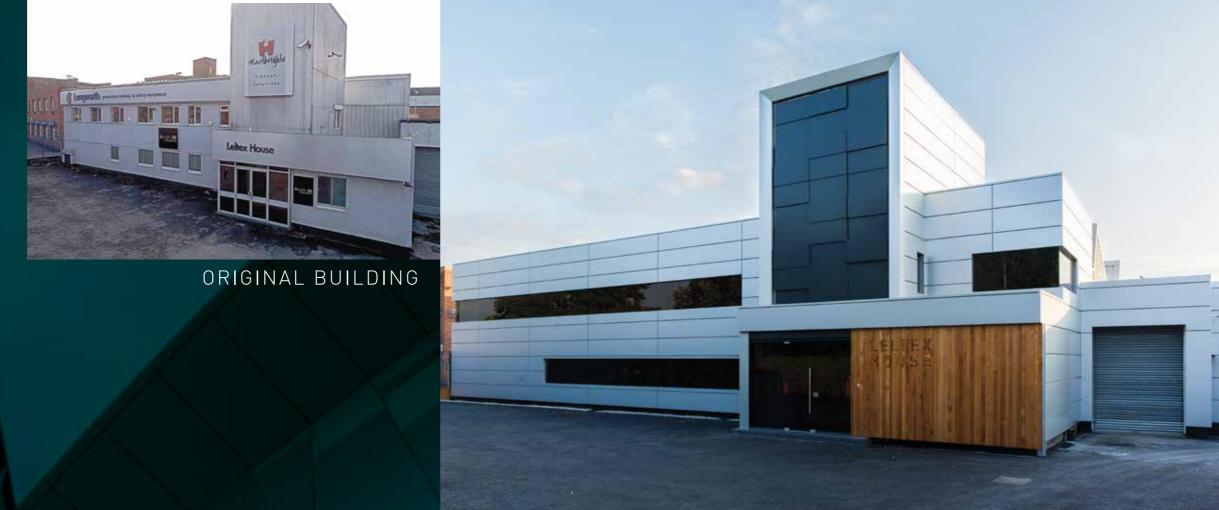

## **PROJECT DETAILS**

This two-storey office and warehouse complex in South Manchester is benefiting from a building envelope transformation.

The finished building incorporates new silver metallic and anthracite grey ALUCOBOND® cladding with tinted glass windows, hardwood cedar panelling and LED profile signage and lighting.

The rainscreen cladding gives the building a modern look that will give a positive, lasting first impression.

LOCATION: South Manchester

SYSTEM: Through Fix/Hung

MATERIALS: ALUCOBOND® PLUS Cedar

COLOURS: Silver Metallic Anthracite Grey

SIGNAGE: LED Profile Lighting & 3D Signage