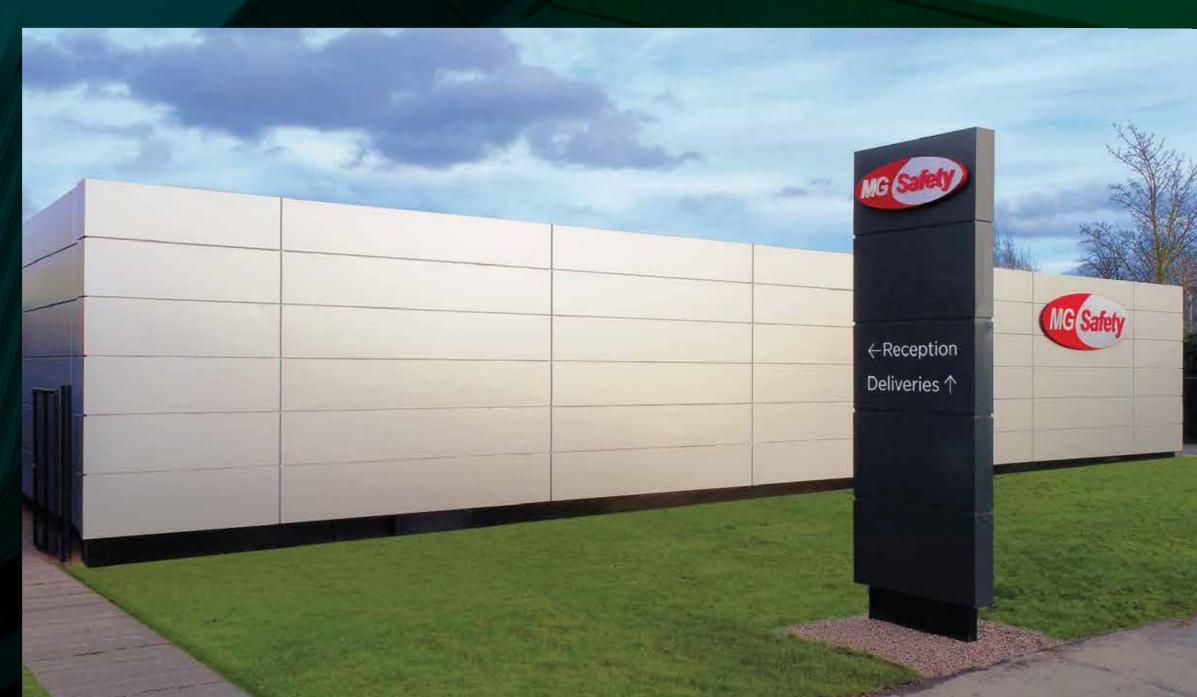

## **PROJECT DETAILS**

MG Safety is a well-established distributor of PPE and industrial workwear products based in Bingham, Nottinghamshire.

They approached us to modernise their office and warehousing facility, which was looking tired and outdated.

Using ALUCOBOND® PLUS with Silver Metallic finish, we gave the entire building a full rainscreen cladding envelope.

LOCATION: Nottinghamshire

> SYSTEM: Through Fix

MATERIALS: ALUCOBOND® PLUS

COLOURS: Silver Metallic

SIGNAGE: Illuminated 3D Logo / Illuminated Freestanding Monolith